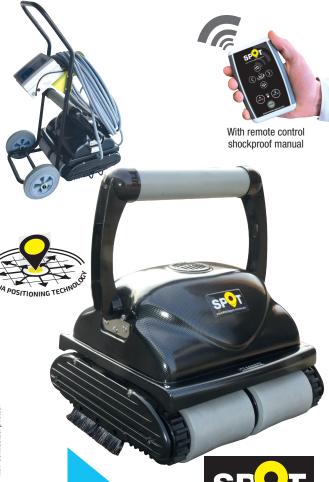

## **EXPERT OPINION**

SPOT is a fully automated professional robotic vacuum cleaner either powered by standard poolside power, or by battery.

It precisely and quickly maps out and cleans the pool using Aqua Positioning Technology, and enjoys a 34-year pedigree for durability and performance.

## **TECHNICAL INFORMATIONS**

Mode Floor and walls Up to 350m<sup>2</sup> Basin area 10 to 15m/min Cleaning speed Suction power 27m3/h Filtration capacity 3.1kg Trolley Premium Infrared Yes Cable length 24m Brush type PVC or PVA Optional

Side brush Cleaner width 40cm 8.5kg/1.8kg Weight off/in water Power supply 110 v-240 v /24 vdc Depth mini/maxi 0.30m/5m Temperature mini/maxi 43° / 100°F

## STRONG POINTS

Reference

«DUAL CLEAN» filtration bag 5 and 250 µ app navigation\*

xygpsp100

\*Bluetooth application to download

35 years Manufacturer's Experience