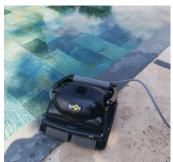

## **Pool vacuum cleaner**

## **EXPERT OPINION**

SPOT is a fully automated professional robotic vacuum cleaner either powered by standard poolside power, or by battery.

It precisely and quickly maps out and cleans the pool using Aqua Positioning Technology, and enjoys a 34-year pedigree for durability and performance.