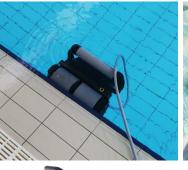

## **Pool vacuum cleaner**

## **EXPERT OPINION**

SPOT is a fully automated professional robotic vacuum cleaner either powered by standard poolside power, or by battery.

It precisely and quickly maps out and cleans the pool using Aqua Positioning Technology, and enjoys a 34-year pedigree for durability and performance.

## **TECHNICAL INFORMATIONS**

Mode Floor and walls Up to 350m<sup>2</sup> Basin area 10 to 15m/min Cleaning speed Suction power 27m3/h Filtration capacity 3.1kg Trolley Premium Infrared Yes Cable length 24m Brush type PVC or PVA Optional